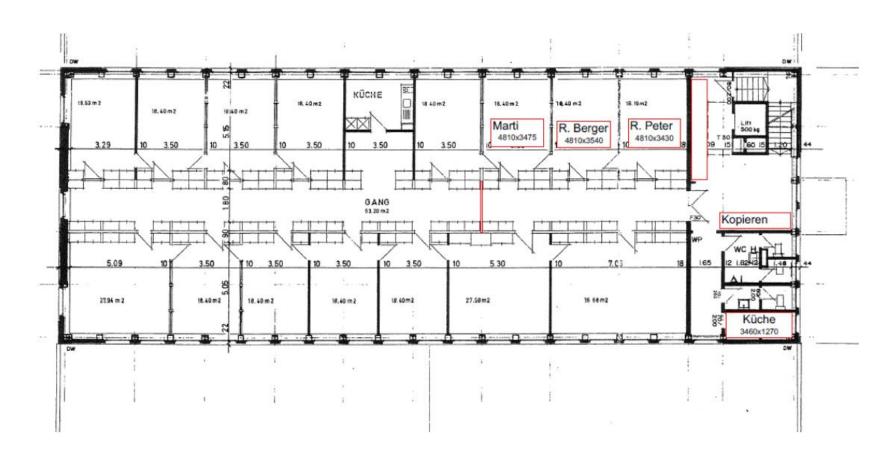

surfaces | 874 sqm                                       |
| Lift                    | 1                                             |
| Availability            | Q1 2022                                       |
|                         |                                               |







#### Rent

| Administrative spaces   | CHF 140/sqm/year*   |
|-------------------------|---------------------|
| Charges                 | CHF 20/sqm/year     |
| Logistic – Ground floor | CHF 110/sqm/year*   |
| Charges                 | CHF 15/sqm/year     |
| Storage - Basement      | CHF 90/sqm/year*    |
| Charges                 | CHF 10/sqm/year     |
| Parking                 | CHF 80/place/month* |

<sup>\*</sup>Rent excluding charges and VAT





Plan



Bahn-Laderampe LKW-Laderampe





























#### Contact



#### Please contact us for further information

#### **Caroline Melis** Letting Manager

+41(0)22 552 43 53

caroline.melis@stoneweg.com

#### **Legal Disclaimer / Important Information**

This document ("Document") is provided by Stoneweg SA and/or its affiliates ("Stoneweg") for information purposes only and does not constitute an offer or a solicitation in particular in countries where such offer or solicitation is unlawful. This Document is confidential and intended for professional and institutional investors only. It shall not be copied, reproduced, distributed or passed to any third party without Stoneweg prior written consent. Any information given in this Document may be subject to change or update without prior notice.

This Document has been