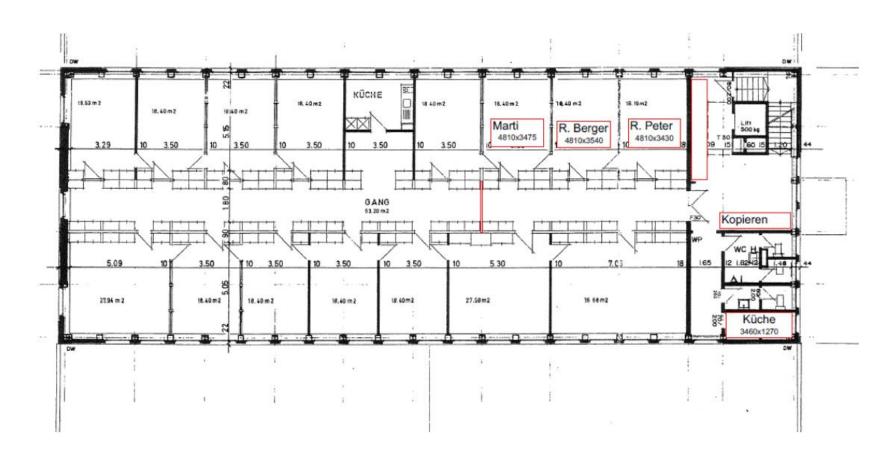

faces | 874 sqm                                       |
| Lift                    | 1                                             |
| Availability            | Q1 2022                                       |
|                         |                                               |







#### Rent

| Administrative spaces   | CHF 140/sqm/year*   |
|-------------------------|---------------------|
| Charges                 | CHF 20/sqm/year     |
| Logistic – Ground floor | CHF 110/sqm/year*   |
| Charges                 | CHF 15/sqm/year     |
| Storage - Basement      | CHF 90/sqm/year*    |
| Charges                 | CHF 10/sqm/year     |
| Parking                 | CHF 80/place/month* |

<sup>\*</sup>Rent excluding charges and VAT





Plan



Bahn-Laderampe LKW-Laderampe





























#### Contact



#### Please contact us for further information

#### **Caroline Melis** Letting Manager

+41(0)22 552 43 53

caroline.melis@stoneweg.com

#### **Legal Disclaimer / Important Information**

This document ("Document") is provided by Stoneweg SA and/or its affiliates ("Stoneweg") for information purposes only and does not constitute an offer or a solicitation in particular in countries where such offer or solicitation is unlawful. This Document is confidential and intended for professional and institutional investors only. It shall not be copied, reproduced, distributed or passed to any third party without Stoneweg prior written consent. Any information given in this Document may be subject to change or update without prior notice.

This Document has been tho