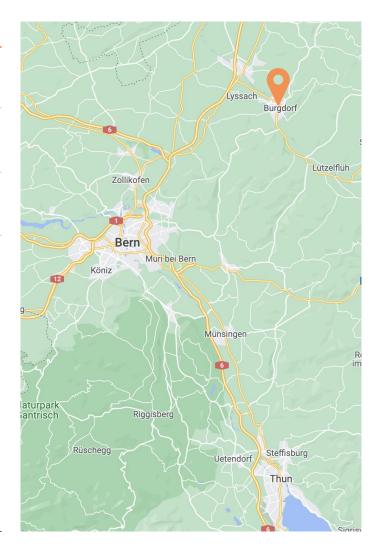

#### Location

| Canton        | Bern                                                                                                                                         |  |
|---------------|----------------------------------------------------------------------------------------------------------------------------------------------|--|
| City          | Burgdorf                                                                                                                                     |  |
| Address       | Kirchbergstrasse, 211                                                                                                                        |  |
| Accessibility | <ul> <li>The property is located in an industrial and commercial district.</li> <li>The motorway A1 is only 2.5 km (3 min.) away.</li> </ul> |  |
|               | <ul> <li>Public transportation nearby with the<br/>train station of "Burgdorf-Buchmatt"<br/>(400 meters away).</li> </ul>                    |  |
|               | <ul> <li>Access by car &amp; trucks</li> <li>Herzogenbuchsee (20 min.)</li> <li>Bern (23 min.)</li> <li>Langenthal (24 min.)</li> </ul>      |  |