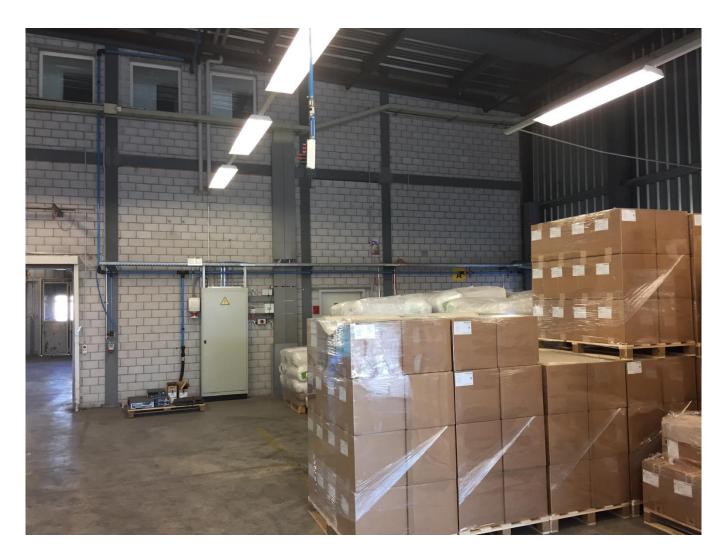

### **Building**

| Logistics Surfaces      | 3'010 sqm including 1'500 sqm of cold storage |
|-------------------------|-----------------------------------------------|
| Docks                   | 8                                             |
| Ground Load Capacity    | 0.5 – 2.3 T                                   |
| Ceiling Height          | 3.5 m – 8 m                                   |
| Load lift               | 1                                             |
| Parking                 | 43 Outdoor parking spaces                     |
| Sprinkler               | Yes                                           |
| Administrative surfaces | 874 sqm                                       |
| Lift                    | 1                                             |
| Availability            | Q1 2022                                       |
|                         |                                               |