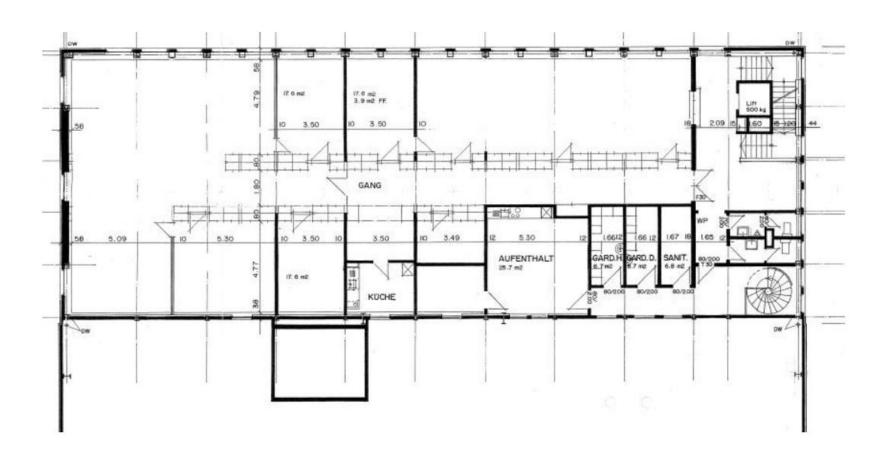

tive surfaces | 874 sqm                                       |
| Lift                    | 1                                             |
| Availability            | Q1 2022                                       |
|                         |                                               |







#### Rent

| Administrative spaces   | CHF 140/sqm/year*   |
|-------------------------|---------------------|
| Charges                 | CHF 20/sqm/year     |
| Logistic – Ground floor | CHF 110/sqm/year*   |
| Charges                 | CHF 15/sqm/year     |
| Storage - Basement      | CHF 90/sqm/year*    |
| Charges                 | CHF 10/sqm/year     |
| Parking                 | CHF 80/place/month* |

<sup>\*</sup>Rent excluding charges and VAT





Plan



Bahn-Laderampe LKW-Laderampe





























#### Contact



#### Please contact us for further information

#### **Caroline Melis** Letting Manager

+41(0)22 552 43 53

caroline.melis@stoneweg.com

#### **Legal Disclaimer / Important Information**

This document ("Document") is provided by Stoneweg SA and/or its affiliates ("Stoneweg") for information purposes only and does not constitute an offer or a solicitation in particular in countries where such offer or solicitation is unlawful. This Document is confidential and intended for professional and institutional investors only. It shall not be copied, reproduced, distributed or passed to any third party without Stoneweg prior written consent. Any information given in this Document may be subject to change or update without prior notice.

This Document has