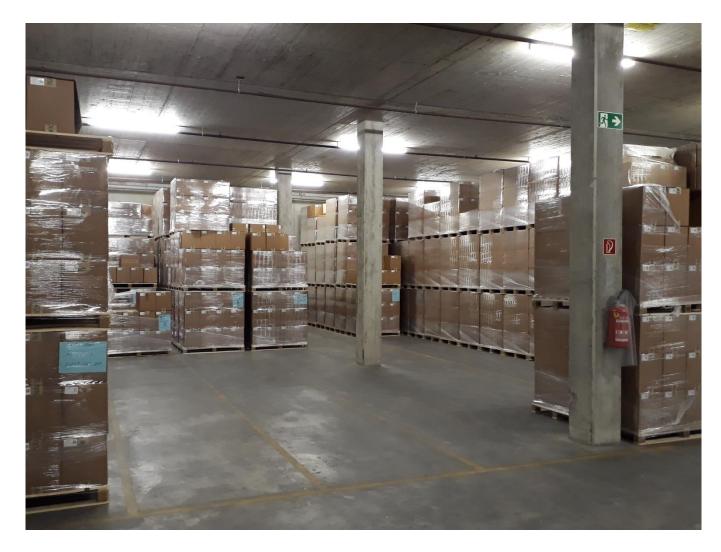

### **Building**

| Logistics Surfaces      | 3'010 sqm including 1'500 sqm of cold storage |
|-------------------------|-----------------------------------------------|
| Docks                   | 8                                             |
| Ground Load Capacity    | 0.5 – 2.3 T                                   |
| Ceiling Height          | 3.5 m – 8 m                                   |
| Load lift               | 1                                             |
| Parking                 | 43 Outdoor parking spaces                     |
| Sprinkler               | Yes                                           |
| Administrative surfaces | 874 sqm                                       |
| Lift                    | 1                                             |
| Availability            | Q1 2022                                       |
|                         |                                               |