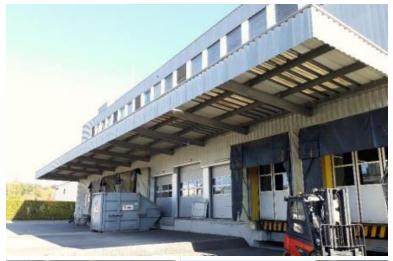

### **Building**

| Logistics Surfaces      | 3'010 sqm including 1'500 sqm of cold storage |
|-------------------------|-----------------------------------------------|
| Docks                   | 8                                             |
| Ground Load Capacity    | 0.5 – 2.3 T                                   |
| Ceiling Height          | 3.5 m – 8 m                                   |
| Load lift               | 1                                             |
| Parking                 | 43 Outdoor parking spaces                     |
| Sprinkler               | Yes                                           |
| Administrative surfaces | 874 sqm                                       |
| Lift                    | 1                                             |
| Availability            | Q1 2022                                       |
|                         |                                               |