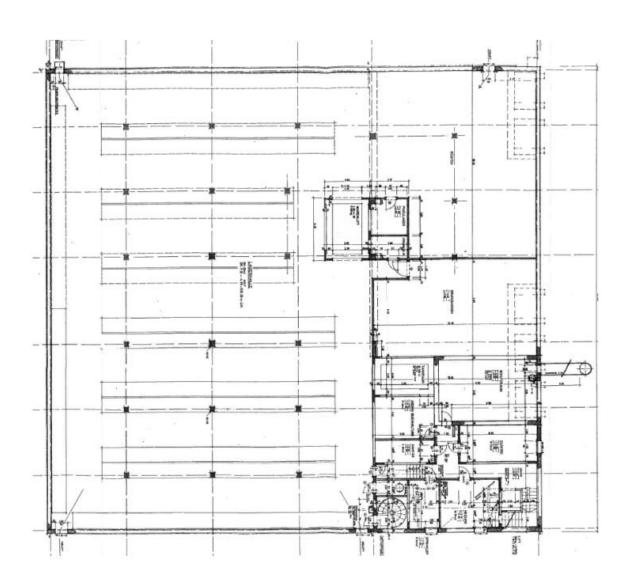

|
| Administrative surfaces | 874 sqm                                       |
| Lift                    | 1                                             |
| Availability            | Q1 2022                                       |
|                         |                                               |







#### Rent

| Administrative spaces   | CHF 140/sqm/year*   |
|-------------------------|---------------------|
| Charges                 | CHF 20/sqm/year     |
| Logistic – Ground floor | CHF 110/sqm/year*   |
| Charges                 | CHF 15/sqm/year     |
| Storage - Basement      | CHF 90/sqm/year*    |
| Charges                 | CHF 10/sqm/year     |
| Parking                 | CHF 80/place/month* |

<sup>\*</sup>Rent excluding charges and VAT





Plan



Bahn-Laderampe LKW-Laderampe





























#### Contact



#### Please contact us for further information

#### **Caroline Melis** Letting Manager

+41(0)22 552 43 53

caroline.melis@stoneweg.com

#### **Legal Disclaimer / Important Information**

This document ("Document") is provided by Stoneweg SA and/or its affiliates ("Stoneweg") for information purposes only and does not constitute an offer or a solicitation in particular in countries where such offer or solicitation is unlawful. This Document is confidential and intended for professional and institutional investors only. It shall not be copied, reproduced, distributed or passed to any third party without Stoneweg prior written consent. Any information given in this Document may be subject to change or update