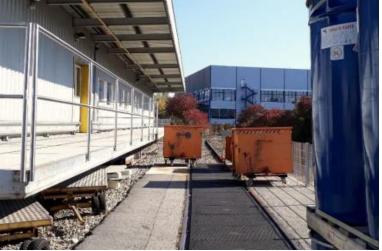

### **Building**

| Logistics Surfaces      | 3'010 sqm including 1'500 sqm of cold storage |
|-------------------------|-----------------------------------------------|
| Docks                   | 8                                             |
| Ground Load Capacity    | 0.5 – 2.3 T                                   |
| Ceiling Height          | 3.5 m – 8 m                                   |
| Load lift               | 1                                             |
| Parking                 | 43 Outdoor parking spaces                     |
| Sprinkler               | Yes                                           |
| Administrative surfaces | 874 sqm                                       |
| Lift                    | 1                                             |
| Availability            | Q1 2022                                       |
|                         |                                               |

<sup>\*</sup>Rent excluding charges and VAT

Plan

Bahn-Laderampe LKW-Laderampe