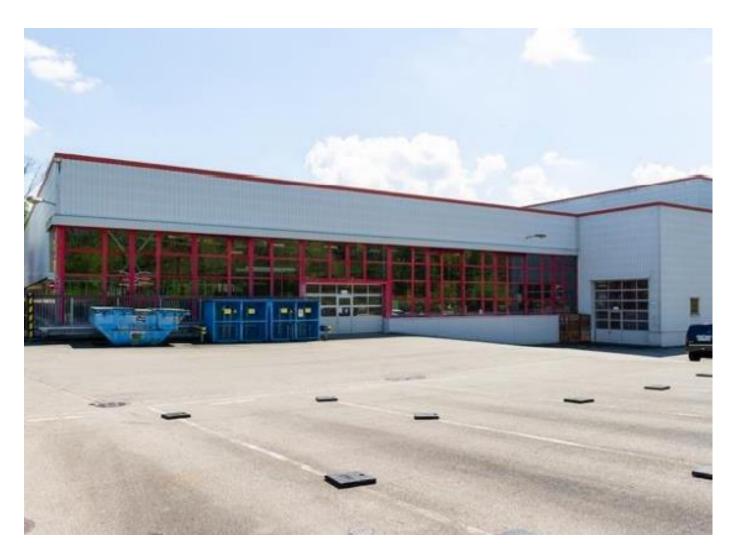

### **Building**

| Logistics Surfaces          | 15'777 sqm Of which 1'533<br>sqm modern high-bay<br>warehouse (5'000 pallets) |
|-----------------------------|-------------------------------------------------------------------------------|
| Docks                       | 8 lifting platforms (4t),<br>bridge crane for lateral<br>delivery (2.5t)      |
| <b>Ground Load Capacity</b> | 0.5T – 5T                                                                     |
| Ceiling Height              | 3m50 – 13m50                                                                  |
| Load lift                   | 1 - 1.5 T<br>1 - 5T                                                           |
| Parking                     | 62 outdoor parking spaces,<br>2 P-lifts (630 kg, 1t), 2 W-lifts<br>(5t each)  |
| Sprinkler                   | yes                                                                           |
| Administrative surfaces     | 2'702 sqm                                                                     |
| Lift                        | 2                                                                             |
| Availability                | Q1 2022                                                                       |
|                             |                                                                               |