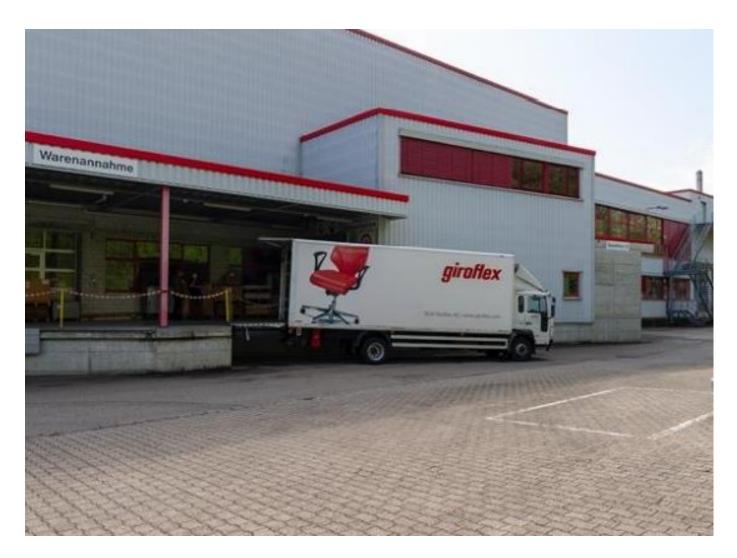

### **Building**

| Logistics Surfaces          | 15'777 sqm Of which 1'533<br>sqm modern high-bay<br>warehouse (5'000 pallets) |
|-----------------------------|-------------------------------------------------------------------------------|
| Docks                       | 8 lifting platforms (4t),<br>bridge crane for lateral<br>delivery (2.5t)      |
| <b>Ground Load Capacity</b> | 0.5T – 5T                                                                     |
| Ceiling Height              | 3m50 – 13m50                                                                  |
| Load lift                   | 1 - 1.5 T<br>1 - 5T                                                           |
| Parking                     | 62 outdoor parking spaces,<br>2 P-lifts (630 kg, 1t), 2 W-lifts<br>(5t each)  |
| Sprinkler                   | yes                                                                           |
| Administrative surfaces     | 2'702 sqm                                                                     |
| Lift                        | 2                                                                             |
| Availability                | Q1 2022                                                                       |
|                             |                                                                               |