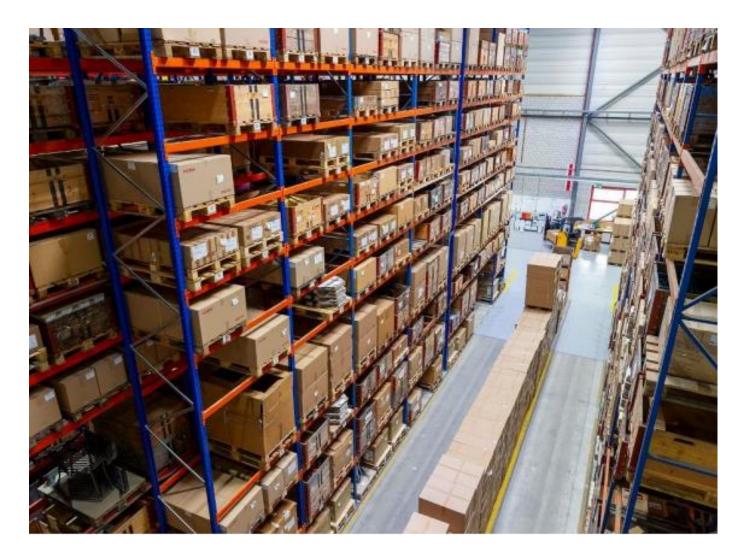

### **Building**

| Logistics Surfaces          | 15'777 sqm Of which 1'533<br>sqm modern high-bay<br>warehouse (5'000 pallets) |
|-----------------------------|-------------------------------------------------------------------------------|
| Docks                       | 8 lifting platforms (4t),<br>bridge crane for lateral<br>delivery (2.5t)      |
| <b>Ground Load Capacity</b> | 0.5T – 5T                                                                     |
| Ceiling Height              | 3m50 – 13m50                                                                  |
| Load lift                   | 1 - 1.5 T<br>1 - 5T                                                           |
| Parking                     | 62 outdoor parking spaces,<br>2 P-lifts (630 kg, 1t), 2 W-lifts<br>(5t each)  |
| Sprinkler                   | yes                                                                           |
| Administrative surfaces     | 2'702 sqm                                                                     |
| Lift                        | 2                                                                             |
| Availability                | Q1 2022                                                                       |
|                             |                                                                               |