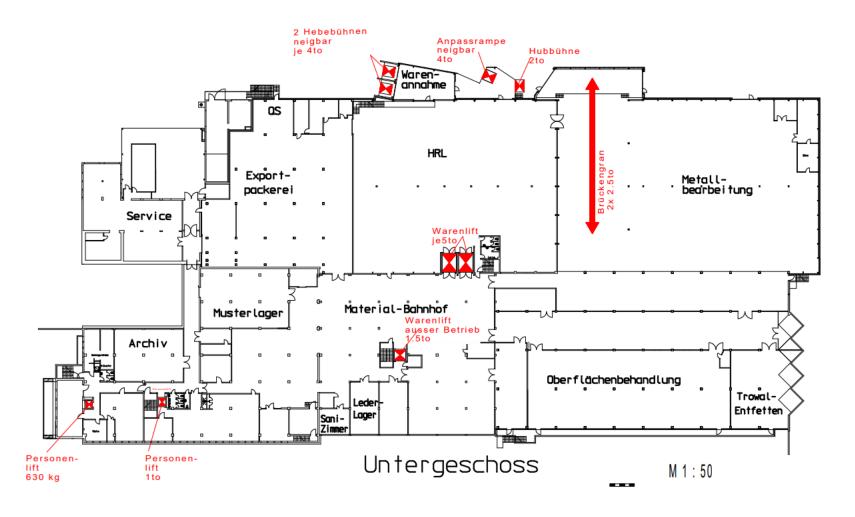

|
|                             |                                                                               |





#### Rent

| Administrative spaces<br>Charges      | CHF 140/sqm/year*<br>CHF 20/sqm/year        |  |
|---------------------------------------|---------------------------------------------|--|
| Logistic – Ground floor<br>Charges    | CHF 130/sqm/year*<br>CHF 15/sqm/year        |  |
| Production – Ground floor<br>Charges  | CHF 120/sqm/year*<br>CHF 15/sqm/year        |  |
| Storage/Production - Floor<br>Charges | CHF 100/sqm/year*<br>CHF 10/sqm/year        |  |
| Car Parking<br>Truck Parking          | CHF 80/place/month*<br>CHF 180/place/month* |  |

<sup>\*</sup>Rent excluding charges and VAT



#### Plan





#### Plan























#### Contact



#### Please contact us for further information

### **Caroline Melis**Letting Manager

+41(0)22 552 43 53

caroline.melis@stoneweg.com

#### **Legal Disclaimer / Important Information**

This document ("Document") is provided by Stoneweg SA and/or its affiliates ("Stoneweg") for information purposes only and does not constitute an offer or a solicitation in particular in countries where such offer or solicitation is unlawful. This Document is confidential and intended for professional and institutional investors only. It shall not be copied, reproduced, distributed or passed to any third party without Stoneweg prior written consent. Any information given in this Document may be subject to change or update without prior notice.

This Document has been t