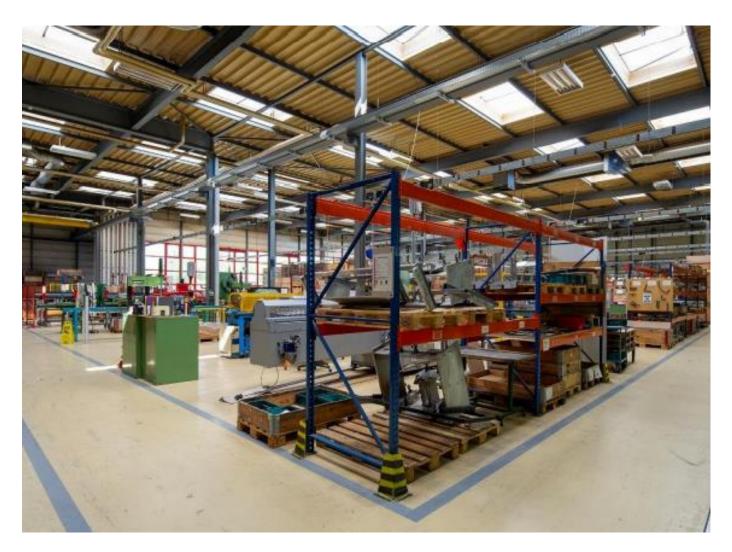

### **Building**

| Logistics Surfaces          | 15'777 sqm Of which 1'533<br>sqm modern high-bay<br>warehouse (5'000 pallets) |
|-----------------------------|-------------------------------------------------------------------------------|
| Docks                       | 8 lifting platforms (4t),<br>bridge crane for lateral<br>delivery (2.5t)      |
| <b>Ground Load Capacity</b> | 0.5T – 5T                                                                     |
| Ceiling Height              | 3m50 – 13m50                                                                  |
| Load lift                   | 1 - 1.5 T<br>1 - 5T                                                           |
| Parking                     | 62 outdoor parking spaces,<br>2 P-lifts (630 kg, 1t), 2 W-lifts<br>(5t each)  |
| Sprinkler                   | yes                                                                           |
| Administrative surfaces     | 2'702 sqm                                                                     |
| Lift                        | 2                                                                             |
| Availability                | Q1 2022                                                                       |
|                             |                                                                               |