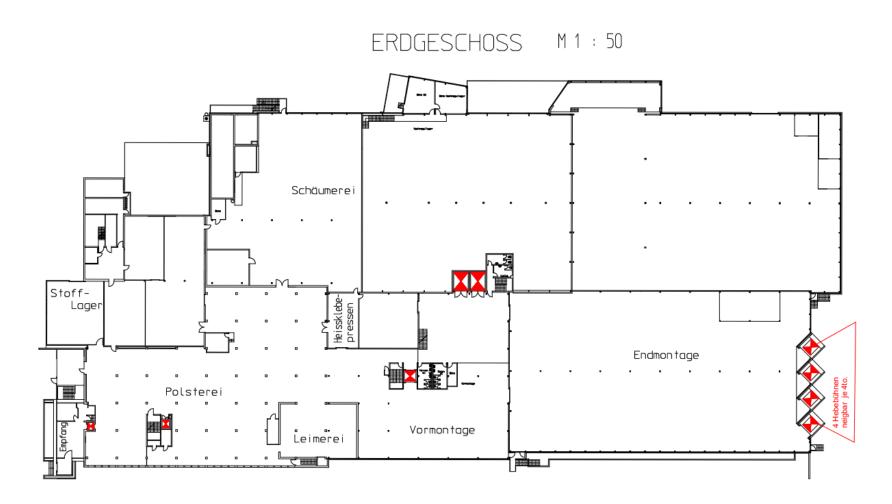

|
|                             |                                                                               |





#### Rent

| Administrative spaces<br>Charges      | CHF 140/sqm/year*<br>CHF 20/sqm/year        |  |
|---------------------------------------|---------------------------------------------|--|
| Logistic – Ground floor<br>Charges    | CHF 130/sqm/year*<br>CHF 15/sqm/year        |  |
| Production – Ground floor<br>Charges  | CHF 120/sqm/year*<br>CHF 15/sqm/year        |  |
| Storage/Production - Floor<br>Charges | CHF 100/sqm/year*<br>CHF 10/sqm/year        |  |
| Car Parking<br>Truck Parking          | CHF 80/place/month*<br>CHF 180/place/month* |  |

<sup>\*</sup>Rent excluding charges and VAT



#### Plan





#### Plan























#### Contact



#### Please contact us for further information

### **Caroline Melis**Letting Manager

+41(0)22 552 43 53

caroline.melis@stoneweg.com

#### **Legal Disclaimer / Important Information**

This document ("Document") is provided by Stoneweg SA and/or its affiliates ("Stoneweg") for information purposes only and does not constitute an offer or a solicitation in particular in countries where such offer or solicitation is unlawful. This Document is confidential and intended for professional and institutional investors only. It shall not be copied, reproduced, distributed or passed to any third party without Stoneweg prior written consent. Any information given in this Document may be subject to change or update without prior notice.

This Docu