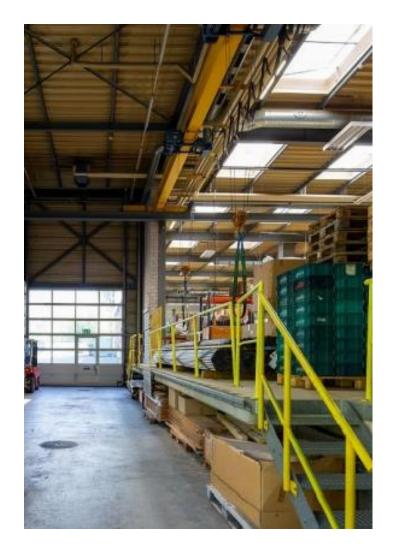

### **Building**

| Logistics Surfaces          | 15'777 sqm Of which 1'533<br>sqm modern high-bay<br>warehouse (5'000 pallets) |
|-----------------------------|-------------------------------------------------------------------------------|
| Docks                       | 8 lifting platforms (4t),<br>bridge crane for lateral<br>delivery (2.5t)      |
| <b>Ground Load Capacity</b> | 0.5T – 5T                                                                     |
| Ceiling Height              | 3m50 – 13m50                                                                  |
| Load lift                   | 1 - 1.5 T<br>1 - 5T                                                           |
| Parking                     | 62 outdoor parking spaces,<br>2 P-lifts (630 kg, 1t), 2 W-lifts<br>(5t each)  |
| Sprinkler                   | yes                                                                           |
| Administrative surfaces     | 2'702 sqm                                                                     |
| Lift                        | 2                                                                             |
| Availability                | Q1 2022                                                                       |
|                             |                                                                               |