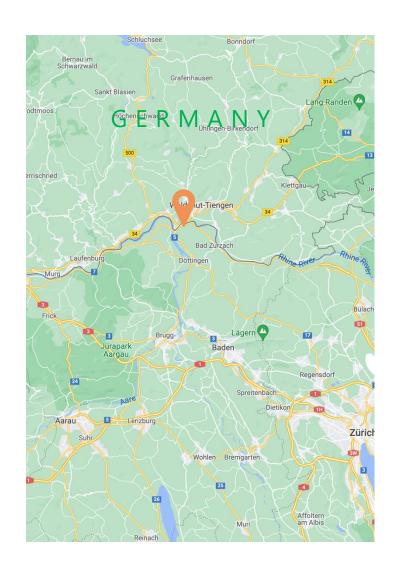

#### Location

| Canton  | Aargau             |
|---------|--------------------|
| City    | Koblenz            |
| Address | Bahnhofstrasse, 44 |
|         |                    |

#### Accessibility

- Koblenz can be reached in 2 minutes via the A5 motorway connection.
- Distance to Baden only approx.
  20km, Zurich approx. 50km, Basel approx. 60km
- Direct proximity to the German border
- Catering facilities and local recreation in the immediate vicinity of the property