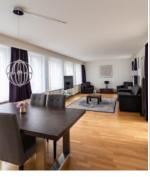

Dahlia 8 is a one bedroom apartment in the Seefeld area, on the corner of one of the many side streets of Seefeldstrasse. The special lay out of the flat has got a cosy and at the same time practical charm. There is a big window in the bathroom which lets in plenty of light. The lounge is in a long rectangle form, providing a nice perspective and looks even bigger than it actually is. The balcony faces the backyard with a lovely view. Also the bedroom offers a spacious and comfortable area. The neighbourhood is very popular as it is central and offers a countless number of options for shopping, eating and drinking or simply spending a good time. The tram station Höschgasse is right at the door and the train station Stadelhofen with connections to all parts of Zurich can also be reached quickly.