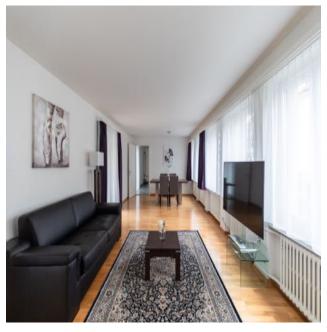

Dahlia 8 is a one bedroom apartment in the Seefeld area, on the corner of one of the many side streets of Seefeldstrasse. The special lay out of the flat has got a cosy and at the same time practical charm. There is a big window in the bathroom which lets in plenty of light. The lounge is in a long rectangle form, providing a nice perspective and looks even bigger than it actually is. The balcony faces the backyard with a lovely view. Also the bedroom offers a spacious and comfortable area. The neighbourhood is very popular as it is central and offers a countless number of options for shopping, eating and drinking or simply spending a good time. The tram station Höschgasse is right at the door and the train station Stadelhofen with connections to all parts of Zurich can also be reached quickly.