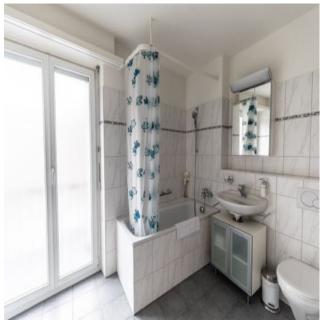

Dahlia 8 is a one bedroom apartment in the Seefeld area, on the corner of one of the many side streets of Seefeldstrasse. The special lay out of the flat has got a cosy and at the same time practical charm. There is a big window in the bathroom which lets in plenty of light. The lounge is in a long rectangle form, providing a nice perspective and looks even bigger than it actually is. The balcony faces the backyard with a lovely view. Also the bedroom offers a spacious and comfortable area. The neighbourhood is very popular as it is central and offers a countless number of options for shopping, eating and drinking or simply spending a good time. The tram station Höschgasse is right at the door and the train station Stadelhofen with connections to all parts of Zurich can also be reached quickly.