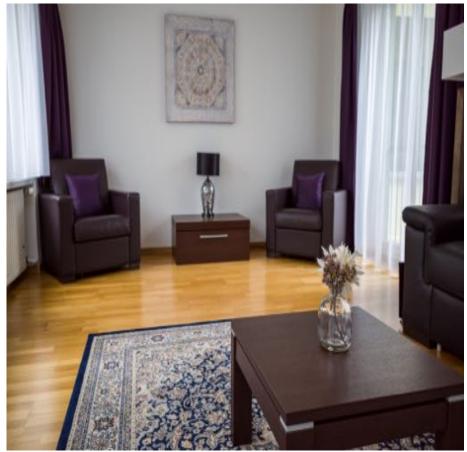

Dahlia 8 is a one bedroom apartment in the Seefeld area, on the corner of one of the many side streets of Seefeldstrasse. The special lay out of the flat has got a cosy and at the same time practical charm. There is a big window in the bathroom which lets in plenty of light. The lounge is in a long rectangle form, providing a nice perspective and looks even bigger than it actually is. The balcony faces the backyard with a lovely view. Also the bedroom offers a spacious and comfortable area. The neighbourhood is very popular as it is central and offers a countless number of options for shopping, eating and drinking or simply spending a good time. The tram station Höschgasse is right at the door and the train station Stadelhofen with connections to all parts of Zurich can also be reached quickly.