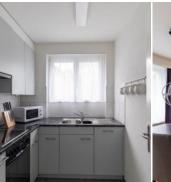

Dahlia 8 is a one bedroom apartment in the Seefeld area, on the corner of one of the many side streets of Seefeldstrasse. The special lay out of the flat has got a cosy and at the same time practical charm. There is a big window in the bathroom which lets in plenty of light. The lounge is in a long rectangle form, providing a nice perspective and looks even bigger than it actually is. The balcony faces the backyard with a lovely view. Also the bedroom offers a spacious and comfortable area. The neighbourhood is very popular as it is central and offers a countless number of options for shopping, eating and drinking or simply spending a good time. The tram station Höschgasse is right at the door and the train station Stadelhofen with connections to all parts of Zurich can also be reached quickly.