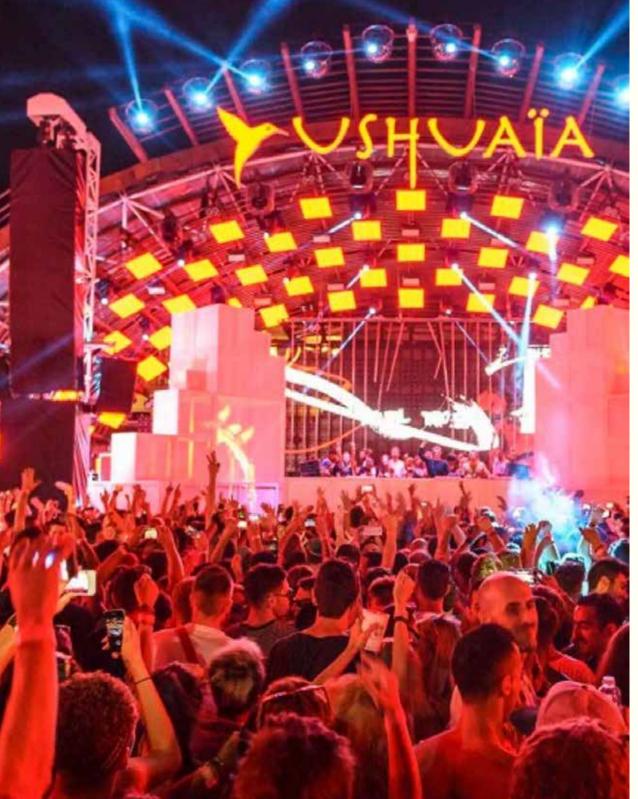

DJs travel the world to play at its world-famous nightclubs, chic beach clubs and banging pool parties.

#### MUSIC FESTIVALS - SOUNDS FROM AROUND THE WORLD