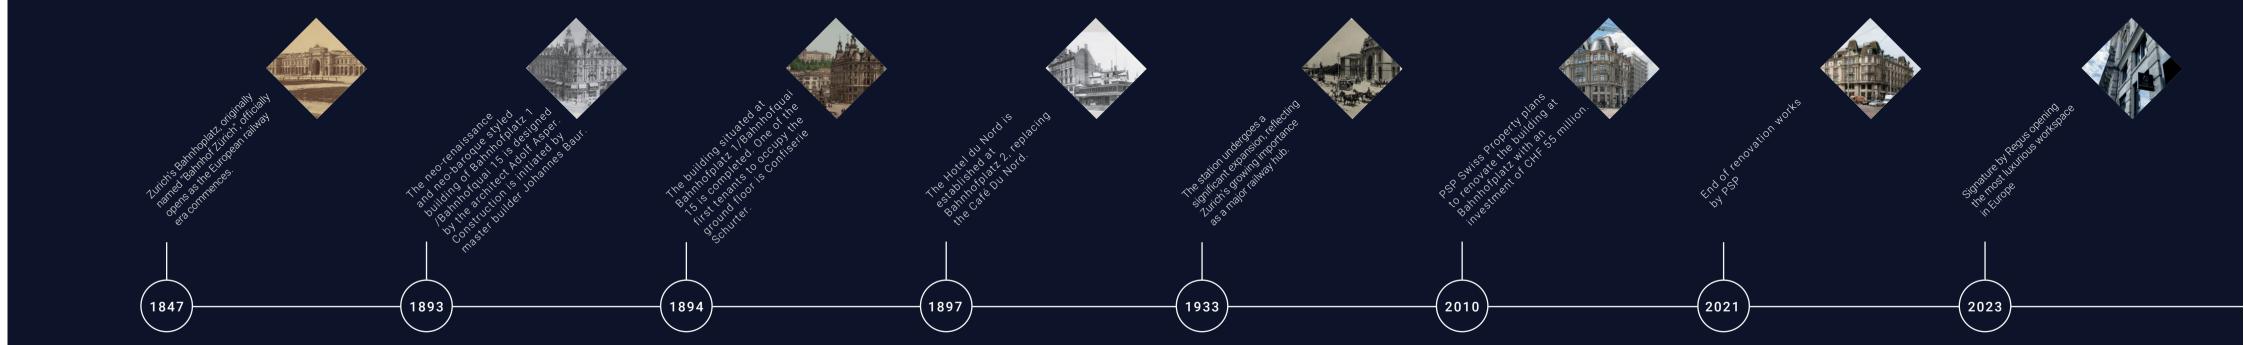

ping into history every day, yet surrounded by modern luxury.

Bahnhofplatz by Signature is a workplace experience within an iconic 19th-century edifice in Zürich's elite District 1, harmoniously combines the past's grandeur with today's functionality.

Located directly opposite the city's central transportation services, welcoming international and local clients becomes seemless.

Each of the seven floors boasts unique workspaces that reflect the building's rich history, from its vaulted ceilings to its carefully preserved original features. Fuel your day with culinary delights from our in-house restaurant, keep your well-being in check at our state-of-the-art gym, and let your ideas soar as high as our rooftop views.

Here, your business is not just an activity, but an experience.



2



## Timeline

OVER A CENTURY OF EXCELLENCE

\*\*\*\*

3

## Architecture & Design:

\*\*\*\*

As you traverse its five meticulously The design philosophy is clear: to create designed floors, the building unveils a a space where every detail, from the canvas where Zurich's architectural mag-rounded tower-like corners to the subtle nificence of the 19th century converges ornate touches, narrates a tale of with modern opulence. Vaulted ceilings, elegance and efficiency. A MASTERPIECE IN HORMONIZING reminiscent of a bygone era, complement state-of-the-art workspaces, ensuring state-of-the-art workspaces, ensuring At Bahnhofplatz by Signature, you equipped with the best of today.

> Original features have been thoughtfully tion. preserved, acting as timeless relics of its storied past, while m